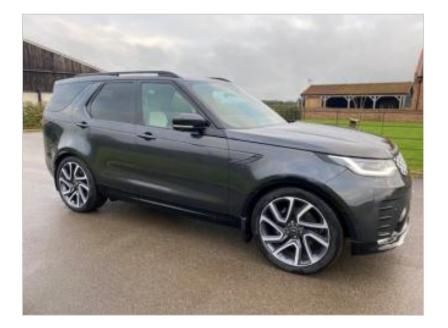

Parris Tractors Ltd Cutliffe Farm Sherford Taunton Somerset TA1 3FU

| BRAND/MODEL  | Land Rover Discovery Metropolitan<br>D300 | EXTRA FEATURES                                               |
|--------------|-------------------------------------------|--------------------------------------------------------------|
|              |                                           | • auto                                                       |
| MONTH/YEAR   | 2024                                      | Panoramic sliding sunroof                                    |
| HOURS/MILAGE | 12,000 miles                              | black roof rail                                              |
| PRICE        | £POA                                      | <ul> <li>electric deployable tow bar</li> </ul>              |
|              |                                           | <ul> <li>high and low range with active diff lock</li> </ul> |
|              |                                           | terrain response                                             |

## • Carpathian grey with black contrast roof

- cold climate pack
- full size spare wheel
- secure tracker pro
- meridian sound system
- light oyster and ebony Windsor leather seats
- 7 seats
- Titanium mesh trim
- 22 inch alloy wheels
- as new