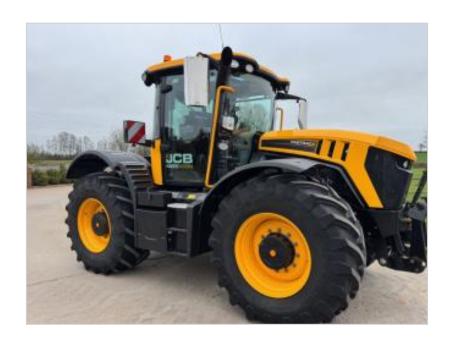

tel.: 01823 253808 mobile: 07702 501272

email: richard@parristractors.com

www:parristractors.com

Parris Tractors Ltd
Cutliffe Farm
Sherford
Taunton
Somerset
TA1 3FU

BRAND/MODEL JCB 4220 iCON Fastrac

**MONTH/YEAR** 03/2024

HOURS/MILAGE 863 hours

TRANSMISSION Vario

SPEED 65K

**TYRES** 600/70/30 Trelleborg

**PRICE** £POA

## **EXTRA FEATURES**

- front + rear suspension
- front linkage + PTO
- 5 rear + 1 front spool
- climate control
- half leather air seat
- air brakes
- 900kg rear deck weight
- heated electric mirrors with stainless steel covers
- LED work lights
- high level LED driving lights
- power beyond
- hydraulic top link
- twin beacons
- glass roof
- Auto guide ready
- ISO BUS
- as new